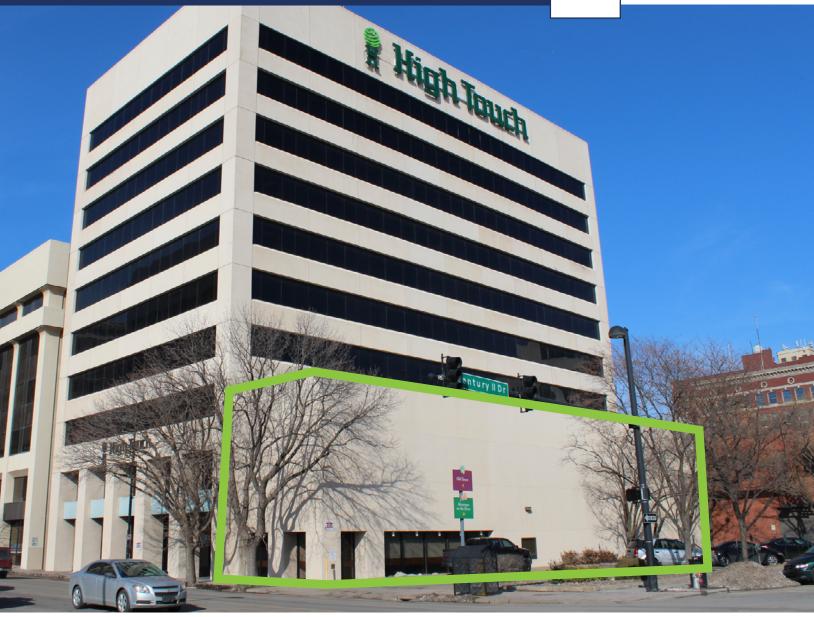

# High Touch Building

120 S. Main St, Wichita KS 67202

BROKERAGE CONNECTION

#### PROPERTY INFO

Lease Rate: \$12.50/SF

Lease Type: Full Service

Available Space: 3,635 SF

- ✓ Signage opportunities
- ✓ Located in the heart of Central Business District in downtown Wichita
- ✓ Single tenant office building