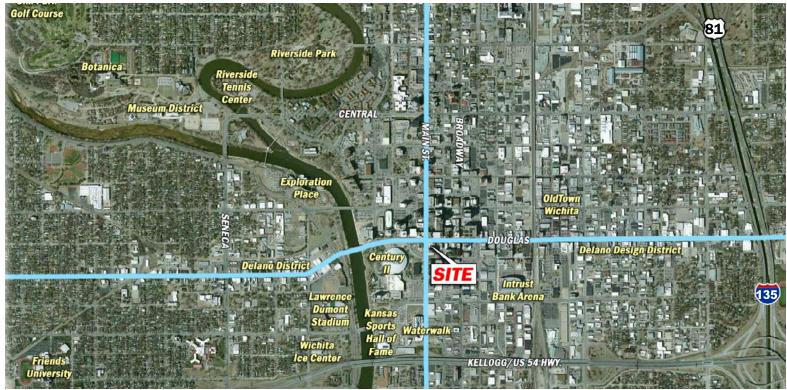

#### **AREA INFO**

Located near Main & Douglas; the High Touch building borders Century II, the Historical Museum, the Wichita Central Library, and Heritage Square Park.

This location on Main St is easy to find and quick to get on and off of Kellogg/Highway 54.

The building is within walking distance of Intrust Bank Arena, the Orpheum Theater, and the new baseball stadium development.

Annual festivals include the Tallgrass Film Festival, Riverfest, Wagonmasters Chili Cookoff and Automobilia. First Fridays, Ballet Wichita and the Wichita Symphony host events monthly.