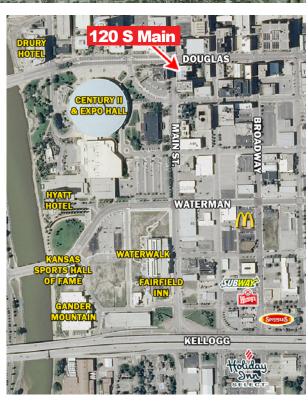

#### **AREA INFO**

Located near Main & Douglas; the High Touch building borders Century II, the Historical Museum, the Wichita Central Library, and Heritage Square Park.

This location on Main St is easy to find and quick to get on and off of Kellogg/Highway 54.

The building is within walking distance of Intrust Bank Arena, the Orpheum Theater, and the new baseball stadium development.

Annual festivals include the Tallgrass Film Festival, Riverfest, Wagonmasters Chili Cookoff and Automobilia. First Fridays, Ballet Wichita and the Wichita Symphony host events monthly.